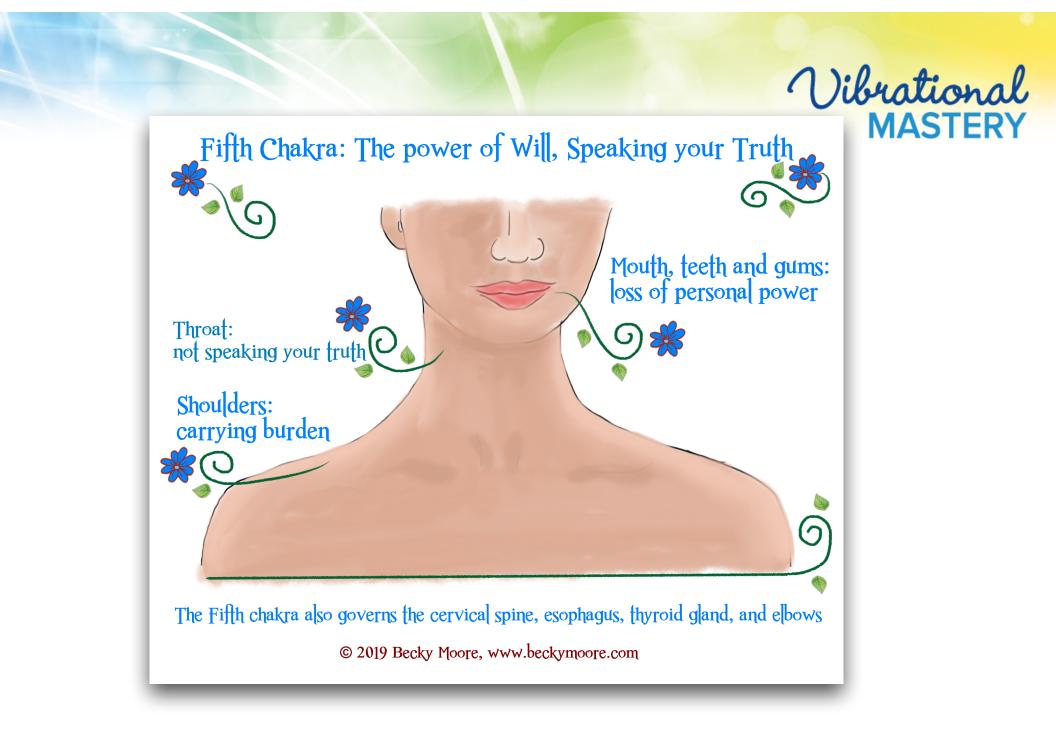

# Body parts associated with the fifth chakra

- Mouth, teeth, gums, tongue-loss of personal power
- Neck, throat- not speaking your truth
- Thyroid gland- don't know what your truth is
- Shoulders-carrying burdens