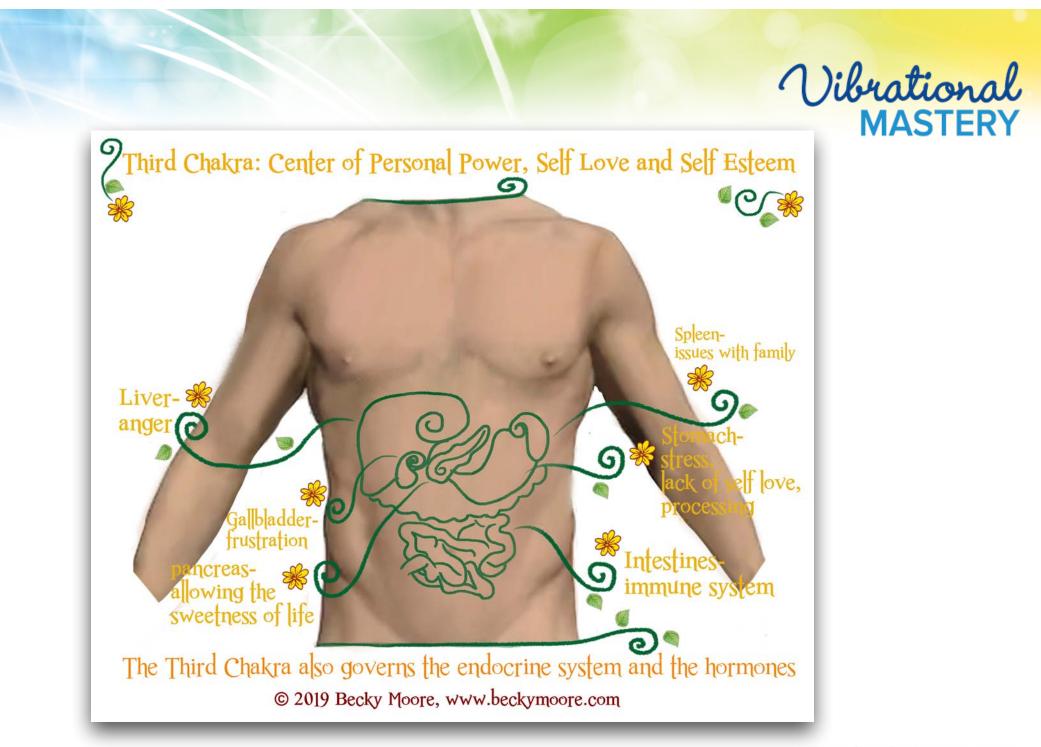

# Parts of the body associated with the third chakra

- Gall Bladder- frustration
- Spleen-issues with the family
- Stomach-processing, stress, lack of self love
- Liver-anger
- Pancreas-allowing the sweetness of life
- Small intestines-immune system
- Endocrine system and the hormones