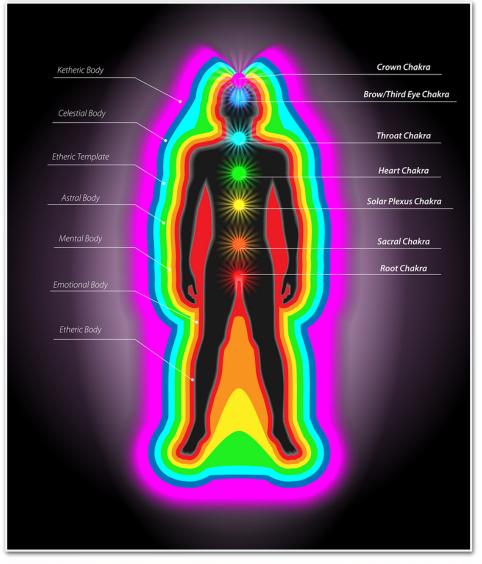

## Third layer of the aura

- 3<sup>rd</sup> layer
- How far from body?
- Mental plane, your beliefs
- Yellow, structured field with beams of light, supports the 2<sup>nd</sup> and the 4<sup>th</sup>.
- The vibration of your consistent thought is in your 3<sup>rd</sup> layer.
- Mad, frustrated, worry
- The dominant thought vibration goes into the 3<sup>rd</sup> chakra and affects the immune system.